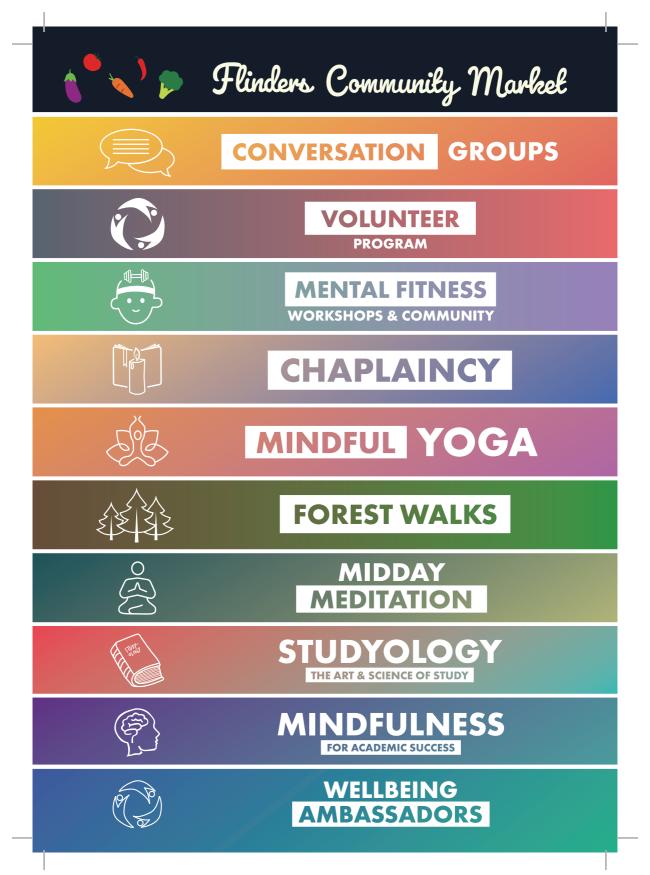

We offer many **wellbeing programs** and **student-led activities** to help you on your student journey - including a weekly **Community Market every Thursday** with free fruit and vegetables and low-cost pantry items.